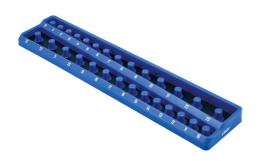

## **Twist Lock Socket Tray 1/2"D**

A socket rail tray for storing up to 28 1/2"D sockets with an easy to use twist and lock mechanism to securely hold the sockets in position. It also features a soft non-slip rubber backing to keep the tray in place and to help prevent any scratches, and is ideal for in drawer storage.

## **Additional Information**

- Socket organizer, holds 28 standard or deep 1/2"D sockets, featuring a twist & lock function to keep the sockets in place.
- For socket sizes: 10, 11, 12, 13, 14, 15, 16, 17, 18, 19, 20, 21, 22 & 23mm.
- Overall dimensions: 481 x 101 x 25.5mm.
- Manufactured from Polypropylene (PP) & Thermoplastic rubber (TPR).
- Other sizes also available; 1/4"D (Part No. 8632), 3/8"D (Part No. 8633).