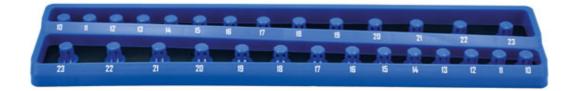

## **Twist Lock Socket Tray 1/2"D**

A socket rail tray for storing up to 28 1/2"D sockets with an easy to use twist and lock mechanism to securely hold the sockets in position. It also features a soft non-slip rubber backing to keep the tray in place and to help prevent any scratches, and is ideal for in drawer storage.

## **Additional Information**

- Socket organizer, holds 28 standard or deep 1/2"D sockets, featuring a twist & lock function to keep the sockets in place.
- For socket sizes: 10, 11, 12, 13, 14, 15, 16, 17, 18, 19, 20, 21, 22 & 23mm.
- Overall dimensions: 481 x 101 x 25.5mm.
- Manufactured from Polypropylene (PP) & Thermoplastic rubber (TPR).
- Other sizes also available; 1/4"D (Part No. 8632), 3/8"D (Part No. 8633).