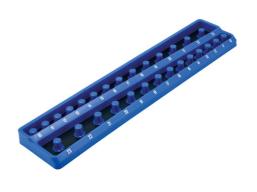

## **Twist Lock Socket Tray 1/2"D**

A socket rail tray for storing up to 28 1/2"D sockets with an easy to use twist and lock mechanism to securely hold the sockets in position. It also features a soft non-slip rubber backing to keep the tray in place and to help prevent any scratches, and is ideal for in drawer storage.

## **Additional Information**

- Socket organizer, holds 28 standard or deep 1/2"D sockets, featuring a twist & lock function to keep the sockets in place.
- For socket sizes: 10, 11, 12, 13, 14, 15, 16, 17, 18, 19, 20, 21, 22 & 23mm.
- Overall dimensions: 481 x 101 x 25.5mm.
- Manufactured from Polypropylene (PP) & Thermoplastic rubber (TPR).
- Other sizes also available; 1/4"D (Part No. 8632), 3/8"D (Part No. 8633).