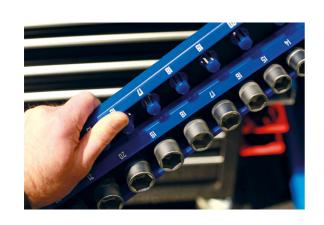

## **Twist Lock Socket Tray 1/2"D**

A socket rail tray for storing up to 28 1/2"D sockets with an easy to use twist and lock mechanism to securely hold the sockets in position. It also features a soft non-slip rubber backing to keep the tray in place and to help prevent any scratches, and is ideal for in drawer storage.

## **Additional Information**

- Socket organizer, holds 28 standard or deep 1/2"D sockets, featuring a twist & lock function to keep the sockets in place.
- For socket sizes: 10, 11, 12, 13, 14, 15, 16, 17, 18, 19, 20, 21, 22 & 23mm.
- Overall dimensions: 481 x 101 x 25.5mm.
- Manufactured from Polypropylene (PP) & Thermoplastic rubber (TPR).
- Other sizes also available; 1/4"D (Part No. 8632), 3/8"D (Part No. 8633).